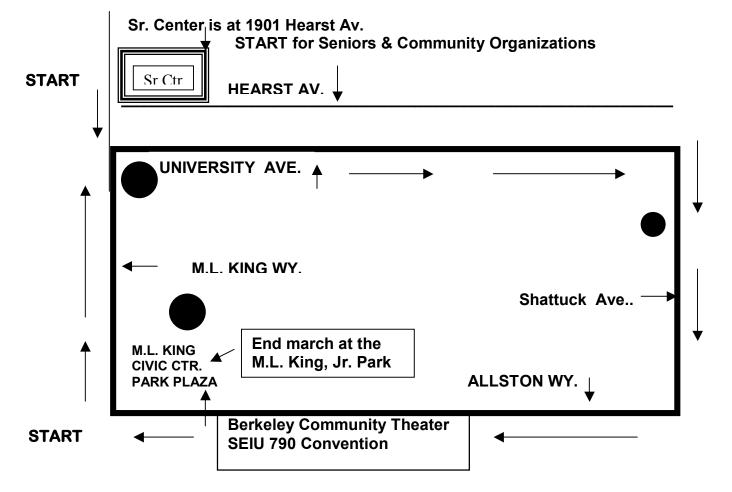

## Action Against the Governor March Route [.8 mile total ]

There will be 2 starting points: (See map for all information)

- > One is at the Berkeley Community Theater, where the Convention goers will gather.
- One is at the Sr. Center, outside the Sr. Center building, for seniors and organizations to gather for the march.
  - Those starting at the Berkeley Community Theater will go North on M.L.King, Jr. Wy. to University Av.
  - Those coming from the Sr. Center, will go South on M.L. King, Jr. Wy., to University Ave., where both groups will join for a demonstration on Social Security.
- > The march will continue East on University Ave. to Shattuck Ave., then turn right and go South on Shattuck to Allston Wy.
- > The march will continue on Allston Wy., and end at M. L. King, Jr. Civic Center Park & Plaza. Here there will be speakers and entertainment.
- > Chairs will be provided for those with mobility issues.

~MAP OF THE MARCH IN DOWN TOW BERKELEY ~